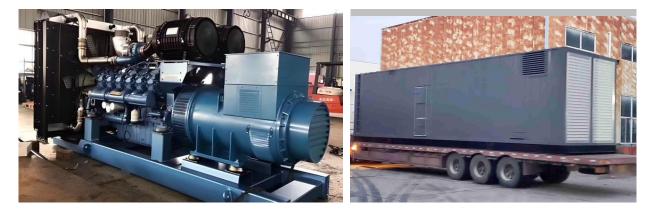

### Model:DB-2400GF Powered by Weichai

### **Factory Inspection**

Complete design and quality inspection

0%, 25%, 50%, 75%, 100%, 110% load test

Function test

| 2400KW 3000KVA Diesel Generator Set Datasheet |                                       |  |
|-----------------------------------------------|---------------------------------------|--|
| Genset model                                  | DB-2400GF                             |  |
| Prime power                                   | 2400kW                                |  |
| -                                             | 3000kVA                               |  |
| Standby power                                 | 2650kW                                |  |
|                                               | 3313kVA                               |  |
| Rated voltage(V)                              | 400/230 (customizable)                |  |
| Rate current(A)                               | 4320A                                 |  |
| Power factor                                  | 0.8                                   |  |
| Frequency(Hz)                                 | 50                                    |  |
| Speed(rpm)                                    | 1500                                  |  |
| Phase:                                        | 3 phase 4 wire                        |  |
| Noise level:                                  | 105dB at 7m (open type diesel genset) |  |
|                                               | 75dB at 7m(silent type diesel genset) |  |

### **Environmental Conditions**

Ambient temperature:  $+5^{\circ}$  C~ $+40^{\circ}$  C

```
Altitude: ≤1000m
```

Remark: If your conditions are different from the above, please contact our sales.

| Туре        | Dimensions(mm)<br>L*W*H | Weight(kg) | Base bottom fuel tank<br>(Liter) |
|-------------|-------------------------|------------|----------------------------------|
| Open Type   | 6500*2400*2800          | 17800      | Without                          |
| Silent Type | 11000*3500*3700         | 20300      | 8 hours                          |