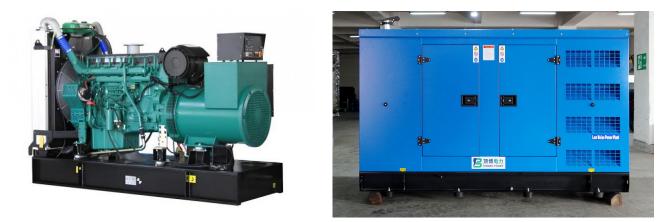

## **Environmental Conditions**

- Ambient temperature:  $+5^{\circ}$  C~ $+40^{\circ}$  C
- Altitude: ≤1000m
- Remark: If your conditions are different from the above, please contact our sales.

| Туре        | Dimensions(mm)<br>L*W*H | Weight(kg) | Base bottom fuel tank<br>(Liter) |
|-------------|-------------------------|------------|----------------------------------|
| Open Type   | 2200*720*1380           | 1050       | Without                          |
| Silent Type | 2700*1240*1790          | 1500       | 8 hours                          |

Remark: The dimensions and weight of the above diesel generator set are for reference only, and the specific dimensions and weight of the genset after production completion shall prevail.