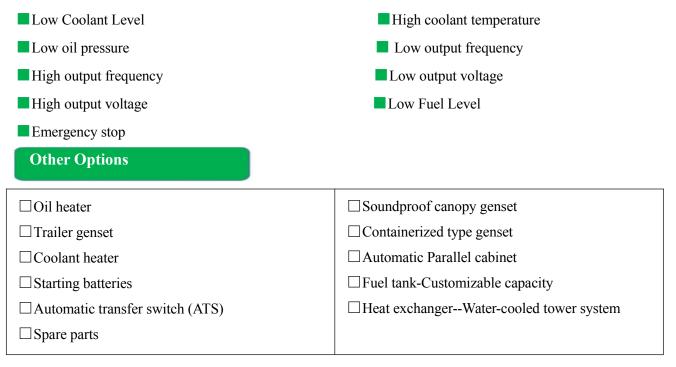

|  |
|------------------------|---------------------|--|
| Operating temperature: | -25°C~70°C          |  |
| Relative humidity:     | 95%                 |  |
| Operating voltage:     | DC24V(range: 8-35V) |  |

#### **Product Features:**

HGM6110 series automatic controller, integrating digital, intelligent and network techniques, is used for automatic control and monitoring system of genset. It can carry out functions of automatic start/stop, data measurement, alarm protection and three "remote" (remote control, remote measure and remote communication). The controller uses LCD display, optional display interface including Chinese, English, Spanish, Russian, Portuguese, Turkey, Polish and French with easy and reliable operation.

### Below shut down causes are included:



### Guangxi Dingbo Power Equipment Manufacturing Co.,Ltd

Add: No. 10, Kechuang Road, High-tech Zone, Nanning, Guangxi, China Tel: +86 13481024441 Fax: +86 771 5805 259 Web: www.dbdieselgenerator.com Email: dingbo@dieselgeneratortech.com