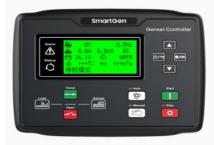

## Model:SmartGen HGM6110(optional Deep Sea)

**Origin: China** 

**Automatic controller** 

| Operating Environment  |                     |  |
|------------------------|---------------------|--|
| Operating temperature: | -25°C~70°C          |  |
| Relative humidity:     | 95%                 |  |
| Operating voltage:     | DC24V(range: 8-35V) |  |

#### **Product Features:**

HGM6110 series automatic controller, integrating digital, intelligent and network techniques, is used for automatic control and monitoring system of genset. It can carry out functions of automatic start/stop, data measurement, alarm protection and three "remote" (remote control, remote measure and remote communication). The controller uses LCD display, optional display interface including Chinese, English, Spanish, Russian, Portuguese, Turkey, Polish and French with easy and reliable operation.