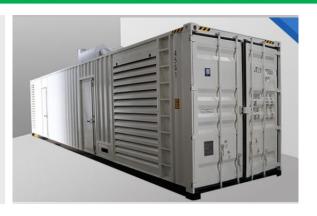

| Below shut down causes are included: |                                           |  |  |  |  |
|--------------------------------------|-------------------------------------------|--|--|--|--|
| Low Coolant Level                    | High coolant temperature                  |  |  |  |  |
| Low oil pressure                     | Low output frequency                      |  |  |  |  |
| ■ High output frequency              | ■ Low output voltage                      |  |  |  |  |
| High output voltage                  | Low Fuel Level                            |  |  |  |  |
| Emergency stop                       |                                           |  |  |  |  |
| Other Options                        |                                           |  |  |  |  |
| ☐ Oil heater                         | ☐ Soundproof canopy genset                |  |  |  |  |
| ☐ Trailer genset                     | ☐ Containerized type genset               |  |  |  |  |
| ☐Coolant heater                      | ☐ Automatic Parallel cabinet              |  |  |  |  |
| ☐ Starting batteries                 | ☐ Fuel tank-Customizable capacity         |  |  |  |  |
| ☐ Automatic transfer switch (ATS)    | ☐ Heat exchangerWater-cooled tower system |  |  |  |  |
| ☐ Spare parts                        |                                           |  |  |  |  |