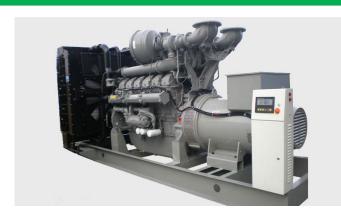

# Model:DB-1480GF

## Powered by Perkins

# **Engine Specifications**

| Manufacturer                          | Perkins                                        |
|---------------------------------------|------------------------------------------------|
| Model                                 | 4016TAG1A                                      |
| Engine output-prime                   | 1537kW                                         |
| Engine output-standby                 | 1690kW                                         |
| Frequency:                            | 50Hz                                           |
| Speed:                                | 1500rpm                                        |
| Cylinders no. & Type:                 | 16 cylinders, V type, 4 stroke, diesel engine, |
|                                       | water-cooled                                   |
| Aspiration:                           | Turbocharged and Air to air charge cooled      |
| Bore*stroke                           | 160*190mm                                      |
| Displacement                          | 61.123L                                        |
| Compression Ratio                     | 13.6:1                                         |
| Governor                              | Electronic speed governor                      |
| Starter motor voltage:                | 24V DC                                         |
| Type Injection System:                | direct injection                               |
| Total Lubrication System Capacity     | 237.2L                                         |
| Cooling way                           | Water Radiator & fan                           |
| Total Coolant Capacity                | 95L                                            |
| Fuel consumption-standby power (100%) | 207L/h                                         |
| Fuel consumption-prime power (100%)   | 205L/h                                         |
| Fuel consumption-prime power (75%)    | 198L/h                                         |
| Fuel consumption-prime power (50%)    | 218L/h                                         |