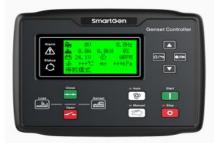

# **Control System**

### Model:SmartGen HGM6110(optional Deep Sea)

**Origin: China** 

### Automatic controller

| Operating Environment  |                     |  |
|------------------------|---------------------|--|
| Operating temperature: | -25°C~70°C          |  |
| Relative humidity:     | 95%                 |  |
| Operating voltage:     | DC24V(range: 8-35V) |  |

#### **Product Features:**

HGM6110 series automatic controller, integrating digital, intelligent and network techniques, is used for automatic control and monitoring system of genset. It can carry out functions of automatic start/stop, data measurement, alarm protection and three "remote" (remote control, remote measure and remote communication). The controller uses LCD display, optional display interface including Chinese, English, Spanish, Russian, Portuguese, Turkey, Polish and French with easy and reliable operation.