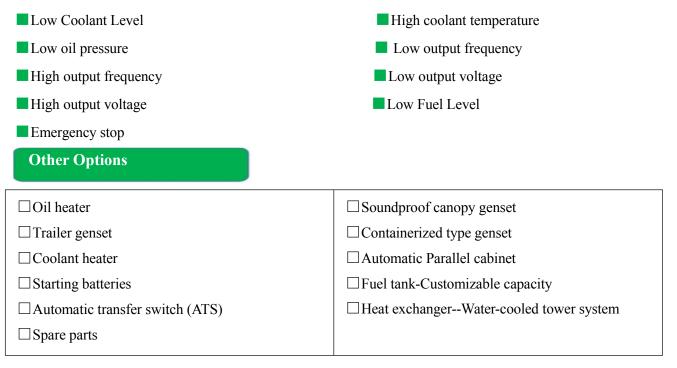

|  |
|------------------------|---------------------|--|
| Operating temperature: | -25°C~70°C          |  |
| Relative humidity:     | 95%                 |  |
| Operating voltage:     | DC24V(range: 8-35V) |  |

#### **Product Features:**

HGM6110 series automatic controller, integrating digital, intelligent and network techniques, is used for automatic control and monitoring system of genset. It can carry out functions of automatic start/stop, data measurement, alarm protection and three "remote" (remote control, remote measure and remote communication). The controller uses LCD display, optional display interface including Chinese, English, Spanish, Russian, Portuguese, Turkey, Polish and French with easy and reliable operation.

#### Below shut down causes are included:



#### **Guangxi Dingbo Power Equipment Manufacturing Co.,Ltd** Add: No. 10, Kechuang Road, High-tech Zone, Nanning, Guangxi, China Tel: +86 13481024441 Fax: +86 771 5805 259

Web: www.dbdieselgenerator.com

Email: dingbo@dieselgeneratortech.com